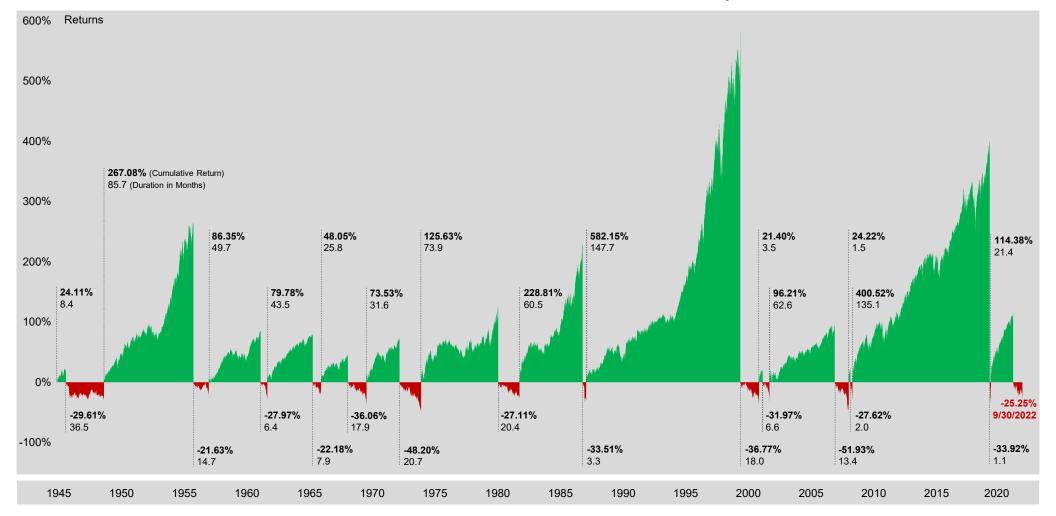

**Bull Market:** Consecutive <u>increase</u> in the index of more than 20% from its previous <u>low</u>.

Number of **bull** markets periods: 14
Average gain in **bull** markets: 155.16%
Average length of **bull** markets: 53.4 Months

**Bear Market:** Consecutive <u>decline</u> in the index of more than -20% from its previous <u>high</u>.

Number of bear markets periods: 14
Average loss in bear markets: -32.96%
Average length of bear markets: 13.0 Months

Averages exclude current bear market

This presentation is provided for informational purposes only and should not be regarded as investment advice or as a recommendation regarding any particular course of action.